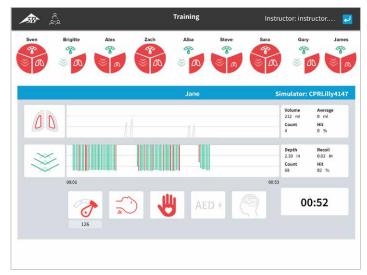

Instructor will at any time be able to access a detailed view on each trainees CPR-performance by a simple touch

### **Key Training Features:**

- · Quality CPR feedback with debriefing history
- Mouth-to-mouth & mouth-to-nose ventilation
- Ventilation with face shield, pocket mask and BVM
- Chest rise with proper ventilation
- Control of proper airway desobstuction
- · Carotid pulses
- · AED pads placement training capable
- Free App available on google play and iOS
- Constant analysis of CPR parameters for up to 10 manikins simultaneously
- Individual review possibility in group training for more efficient
- Adaptable to different course concepts
- Simplified student feedback view available with the CPRLilly App