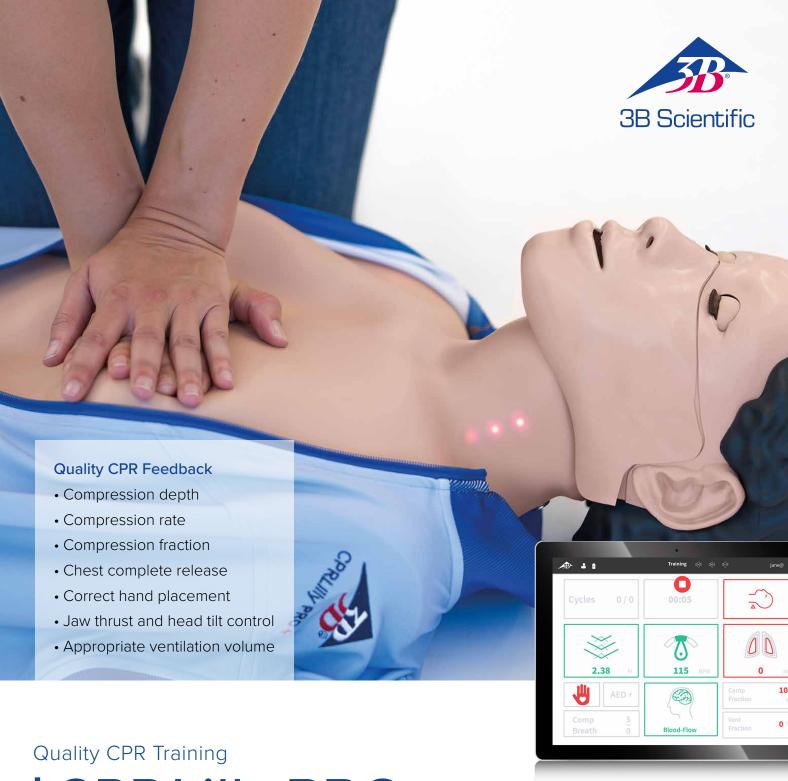

# CPRLilly PRO+

The new **Quality CPR manikin** enables instructors and healthcare providers to measure, monitor and analyze the CPR performance of up to **10 trainees at a time**. CPR*Lilly* PRO+ helps instructors increase effectiveness and efficiency in their CPR courses by connecting with the new **CPR***Lilly* **App** on tablet to follow the CPR performance and deliver objective feedback leading to Quality CPR training.

### **Key Training Features:**

- · Quality CPR feedback with debriefing history
- Mouth-to-mouth & mouth-to-nose ventilation
- Ventilation with face shield, pocket mask and BVM
- Chest rise with proper ventilation
- Control of proper airway desobstuction
- · Carotid pulses
- · AED pads placement training capable
- Free App available on google play and iOS
- Constant analysis of CPR parameters for up to 10 manikins simultaneously
- Individual review possibility in group training for more efficient
- Adaptable to different course concepts
- Simplified student feedback view available with the CPRLilly App

"Instrumented directive feedback device measures compression rate, depth, hand position, recoil and chest compression fraction and provides real-time audio or visual feedback (or both) on these critical CPR skills."