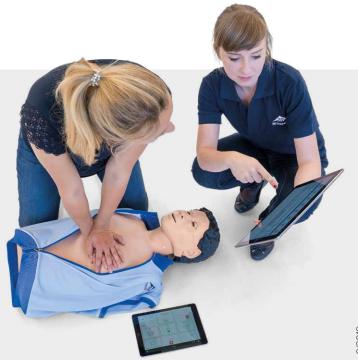

Instructor will at any time be able to access a detailed view on each trainees CPR-performance by a simple touch

Manikin with Tablet 1022071 Manikin without Tablet 1022237

Trainees will follow the CPR parameters on a simplified feedback view and improve their performance in real time