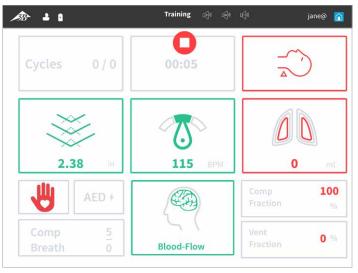

Manikin with Tablet 1022071 Manikin without Tablet 1022237

Trainees will follow the CPR parameters on a simplified feedback view and improve their performance in real time